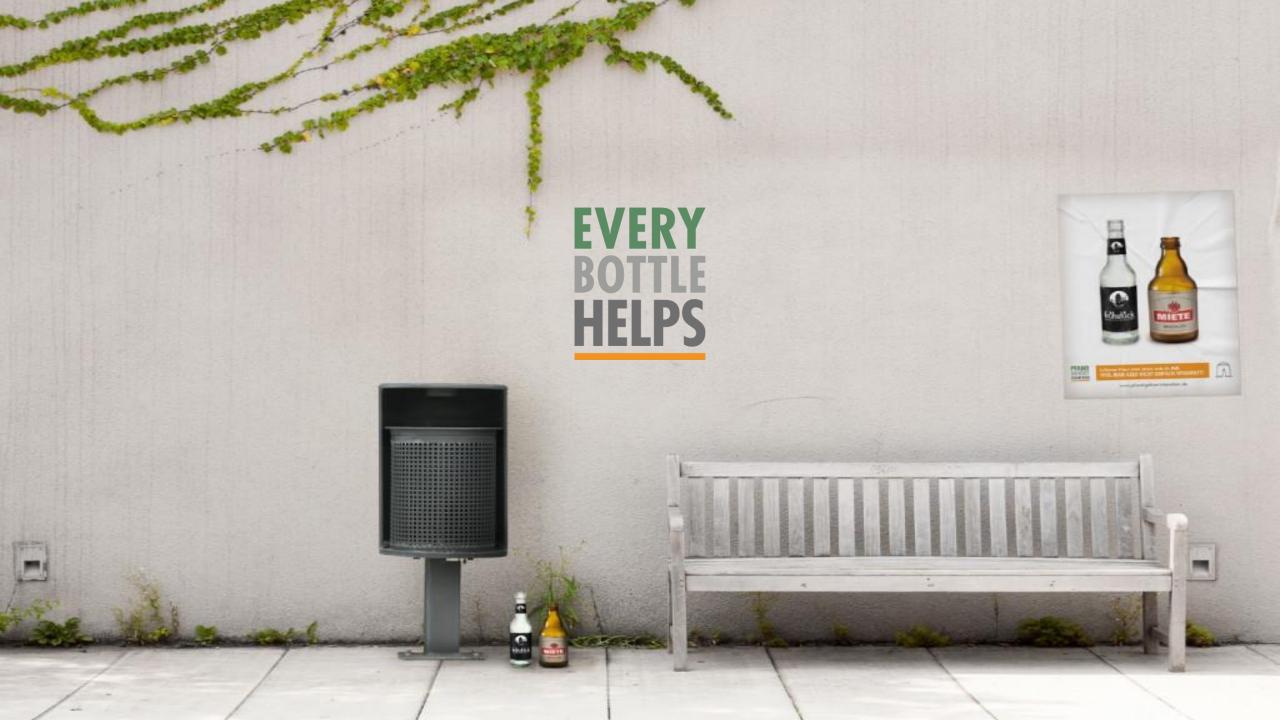

### EVERY BOTTLE HELPS is the answer to an everyday dilemma:

What to do with your empty deposit bottle while out and about? Often, the answer is to just throw it in the trash bin. But there's a better option, one that avoids waste and saves someone in need from the risk of having to dig it out. It's this: Bottles belong beside the bin, not in. Together with our supporters we want to spread this simple message in solidarity with bottle collectors and as a small step toward protecting our environment.

Every bottle returned helps to protect our environment.

Don't trash it, someone can cash it!