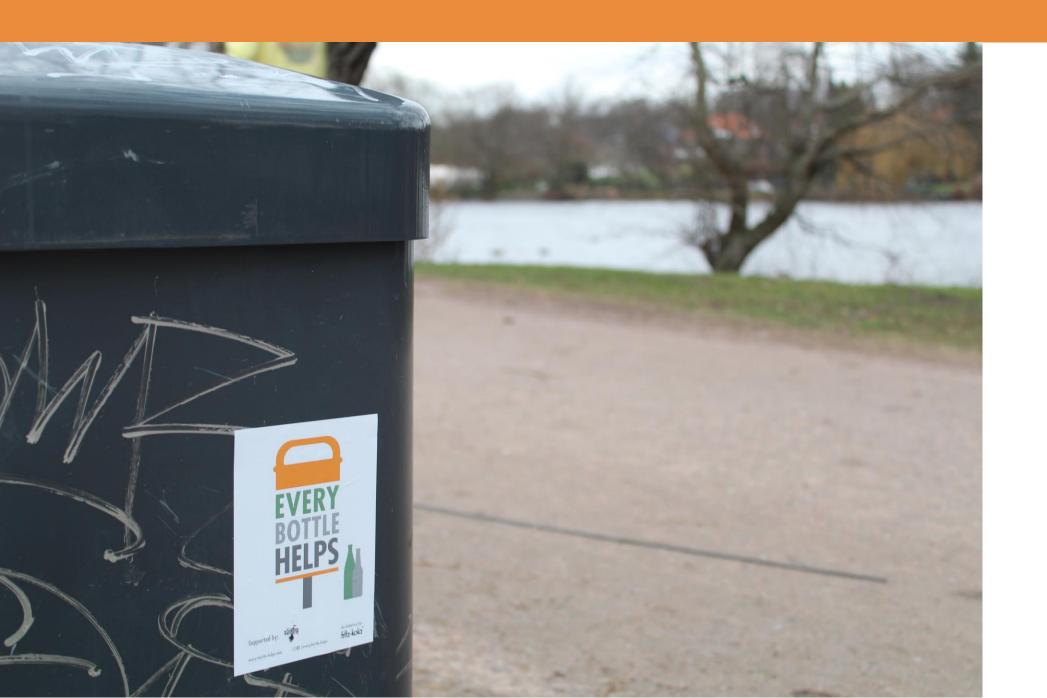

### EVERY BOTTLE HELPS is the answer to an everyday dilemma:

What to do with your empty deposit bottle while out and about? Often, the answer is to just throw it in the trash bin. But there's a better option, one that avoids waste and saves someone in need from the risk of having to dig it out. It's this: Bottles belong beside the bin, not in. Together with our supporters we want to spread this simple message in solidarity with bottle collectors and as a small step toward protecting our environment.

Every bottle returned helps to protect our environment.

Don't trash it, someone can cash it!