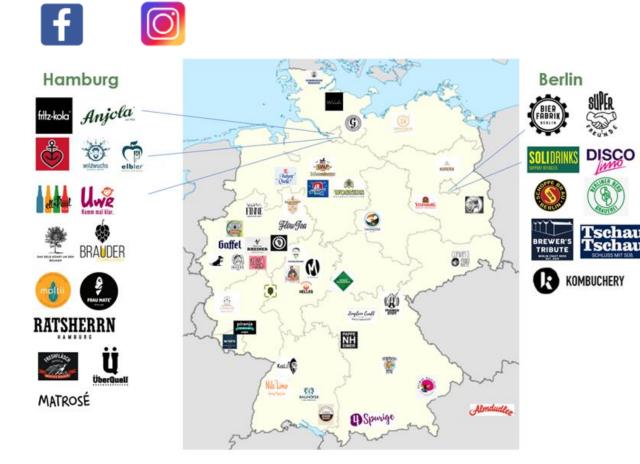

# What have we reached so far in Germany?

In Germany the initiative **Pfand Gehört Daneben** was founded in 2011. Since then we have managed to reach the following figures:

- more than 74.000 followers on Facebook
- more than 11.000 followers on Instagram
- more than 85 partners from the beverage industry
- more than **1 million** stickers, flyers and posters handed out

#### Social media channels

Support our online channels and spread the message by cross-posting or creating own content.

Do you have your own ideas or concrete suggestions for a collaboration? Then please contact us ©

# **Examples of cooperations**

## **Logo integration**